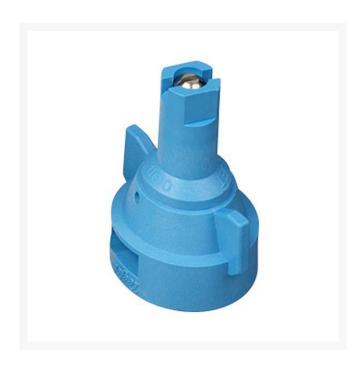

## **TeeJet Spray Tip - AIC11010-VS Blue** RTJAIC11010-VS

## **Details**

Light Blue Air Induction Flat Spray Tip produces a 110 degree tapered edge flat spray pattern for uniform coverage in broadcast spraying applications. Larger droplets for less drift; large air-filled drops through the use of a Venturi air aspirator. Nozzle spacing 20 in. at a 20 in. spray height. Pressure rating 30 - 115 PSI (2-8 bar). Capacity one nozzle in GPM: 0.87 - 1.58. Light blue.

- Produces a 110 tapered edge flat spray pattern for uniform coverage in broadcast spraying applications.
- Air induction spray tip, producing large airfilled droplets through the use of a Venturi air aspirator more resistant to drift.
- Al TeeJet nozzle molded into Quick TeeJet cap provides automatic spray alignment.
- Available with a polymer insert holder with stainless steel (015-15 capacities), ceramic (025-05 capacities) or polymer (02-10 capacities) inserts.
- Includes tightly fitting gasket that stays put and assures a good seal.