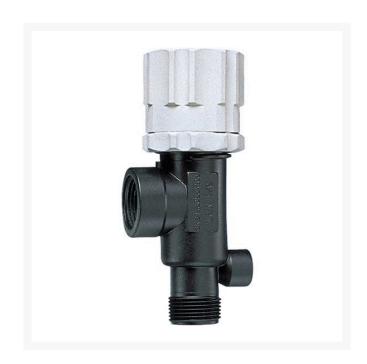

## **DirectoValve - 3/4 Poly BSPT**

RTJB23120A-34-PP

## **Details**

Bypasses excess liquid. Adjustable to maintain control of any line pressure within the valve operating range. Selected pressure setting firmly held in place by locknut. Extra large valve passages to handle large flows. Excellent chemical resistance. 1/4" Port for pressure gauge pipe plug included. Model 23120 features 302 stainless steel spring and EPDM O-ring. Model 23120A features 316SS spring and Vitron O-ring. All Valves 150 psi (10 bar) except 23120-PP-60-VI 60 psi (4 bar).