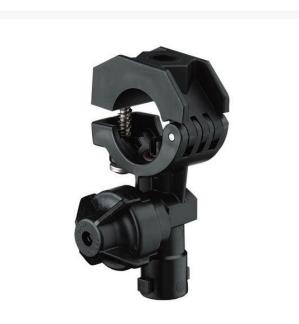

## TeeJet Nozzle Body - 20mm

RTJQJ17560A-20MM-NYB

- Can be mounted to 20 mm, 25 mm, 1/2", 3/4" or 1" pipe or equivalent size tubing.
- Features ChemSaver drip-free shutoff. Requires 10 PSI at the nozzle to open check valve.
- Standard diaphragm of EPDM with optional FKM available.
- Mounts to a 3/8" or 9/32" hole drilled in pipe or tubing.
- All sizes include a mounting hole in upper clamp subassembly for mounting to flat surfaces.
- Maximum operating pressure of 300 PSI.
- Flow rate: 2.25 GPM at 5 PSI pressure drop, 3.18 GPM at 10 PSI pressure drop