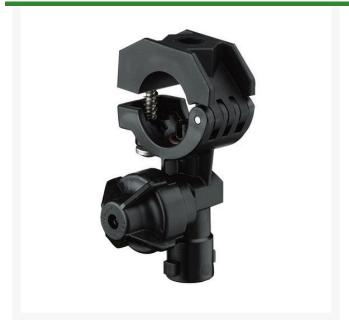

## TeeJet Nozzle Body - 3/4

RTJQJ17560A-34-NYB

## **Details**

Assembly can be mounted to 20 mm, 1/2", 3/4" or 1" pipe or equivalent size tubing. Features ChemSaver drip-free shutoff. Requires 10 psi (0.7 bar) at the nozzle to open check valve. Standard diaphragm of EPDM with optional Viton available. Mounts to a 3/8" (9.5 mm) hole drilled in pipe or tubing. Sizes 1/2" and 3/4" include a mounting hole in upper clamp sub-assembly for mounting to flat surfaces. Maximum operating pressure of 300 psi (20 bar).