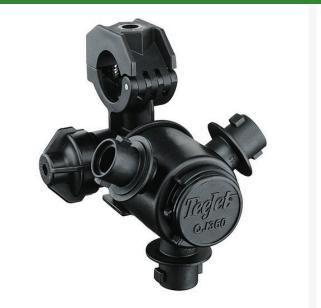

## TeeJet Nozzle Body - 3 Outlet 3/4

RTJQJ363C-34-NYB

## Details

Available in 3, 4 or 5 spray positions for easy change of spray tips or quick boom flushing. Positive shutoff between each spray position. Automatic spray alignment using flat fan spray tips. Maximum operating pressure 300 psi (20 bar). ChemSaver diaphragm check valve included for drip-free shutoff. Standard diaphragm opens at 10 psi (0.7 bar). Standard EPDM diaphragm with Viton option. Durable design mounts body high on boom structure for maximum protection. 2.25 GPM (8.5 1/min) with 5 psi (0.34 bar) pressure drop. Mounts to a 3/8" (9.5 mm) hole drilled in pipe or tubing. Molded hex socket in upper clamp for attaching to flat surfaces. Hinged upper clamp reduces assembly time and fits inside common boom channels. Available in 20mm, 25mm, 1/2", 3/4" and 1" single or double hose barb connections.