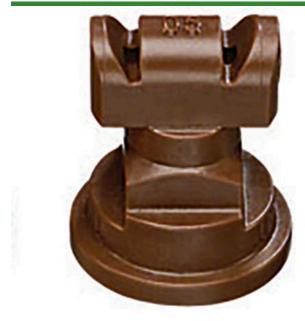

## TeeJet Spray Tip - Turbo TwinJet TJ60-11005-VP Brown

RTJTTJ60-11005-VP

## **Details**

The dual outlet design produces two 100 degree flat fan spray patterns using the patented technology from the Turbo TeeJet nozzle. The angle between each spray pattern is 60 degrees forward and back. Best suited for broadcast spraying where superior leaf coverage and canopy penetration is needed. Excellent for herbicides, fungicides and insecticides. Droplet size range is slightly larger than the same capacity Turbo TeeJet nozzle providing drift-reducing properties with increased canopy coverage and penetration. Ideal for automatic sprayer controllers. Molded polymer for excellent chemical and wear resistance. VisiFlo. Pressure rating 20-90 psi (1.5-6.0) bar. Use with RTJ25612-\*-NYR Quick TeeJet cap and gasket, sold seperately.

- Dual outlet design produces two 110 flat fan spray patterns using the patented technology from the Turbo TeeJet nozzle. The angle between each spray pattern is 60 forward and back.
- Best suited for broadcast spraying where superior leaf coverage and canopy penetration is important
- Droplet size range is slightly larger than the same capacity Turbo TeeJet nozzle providing drift-reducing properties with increased canopy coverage and penetration.
- Available in eight VisiFlo Polymer (VP) capacities.
- For replacement, use the automatic alignment Quick Teelet cap and gasket 114441A-\*-CELR.