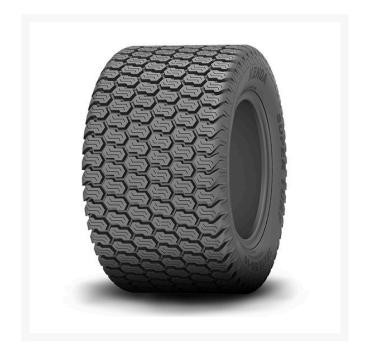

# Tire - 26x12.00-12 (4 Ply) Kenda Super Turf

RTK2612-4TF-I

#### Details

The K500 Super Turf is the premier tire for turf applications and is the OEM choice for many ZTR and high-end commercial mower manufacturers. For commercial or heavy residential use, the Kenda K500 will provide "everything you want and more" in a lawn and garden tire.

## **Specifications**

Manufacturer Kenda Ply 4 Ply

Tire Size 26x12.00-12 Tread Design Super Turf