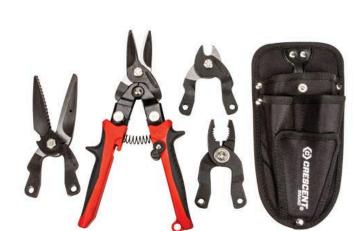

## **Details**

The high-functioning serrated multi-purpose blade cuts rope, shingles, vinyl tiles or siding, plastics, and more. It comes with an integrated bottle opener, a single strand soft wire cutter and wire bending holes. The straight cutting blade is ideal for metal duct work and gutters, while the cable cuttnig blade cuts various wires and cables. The standard plier head includes large and small gripping teeth and an integrated wire cutter. There is a multi-purpose blade, a heavy-duty straight cutting blade, a cable cutting blade, and a bonus plier head. The different heads can be changed out easily in about 5 seconds. To change the blade simply unlock the two quickchange pins, insert the new blade, return the pins to locked position and begin work. The base handle also has a compound action design providing more power with less effort, further increasing the tool's appeal. The Crescent Tool SwitchBlade also offers a convenient one hand latch operation and dual material grips, which provide added comfort for the end user. The hang hole on the handle makes for easy storage.