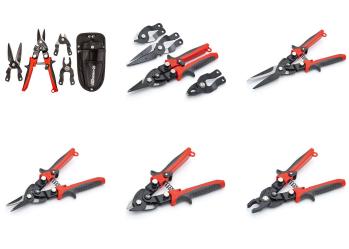

## **Details**

The high-functioning serrated multi-purpose blade cuts rope, shingles, vinyl tiles or siding, plastics, and more. It comes with an integrated bottle opener, a single strand soft wire cutter and wire bending holes. The straight cutting blade is ideal for metal duct work and gutters, while the cable cuttnig blade cuts various wires and cables. The standard plier head includes large and small gripping teeth and an integrated wire cutter. There is a multi-purpose blade, a heavy-duty straight cutting blade, a cable cutting blade, and a bonus plier head. The different heads can be changed out easily in about 5 seconds. To change the blade simply unlock the two quickchange pins, insert the new blade, return the pins to locked position and begin work. The base handle also has a compound action design providing more power with less effort, further increasing the tool's appeal. The Crescent Tool SwitchBlade also offers a convenient one hand latch operation and dual material grips, which provide added comfort for the end user. The hang hole on the handle makes for easy storage.