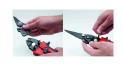

## **Details**

The high-functioning serrated multi-purpose blade cuts rope, shingles, vinyl tiles or siding, plastics, and more. It comes with an integrated bottle opener, a single strand soft wire cutter and wire bending holes. The straight cutting blade is ideal for metal duct work and gutters, while the cable cuttnig blade cuts various wires and cables. The standard plier head includes large and small gripping teeth and an integrated wire cutter. There is a multi-purpose blade, a heavy-duty straight cutting blade, a cable cutting blade, and a bonus plier head. The different heads can be changed out easily in about 5 seconds. To change the blade simply unlock the two quickchange pins, insert the new blade, return the pins to locked position and begin work. The base handle also has a compound action design providing more power with less effort, further increasing the tool's appeal. The Crescent Tool SwitchBlade also offers a convenient one hand latch operation and dual material grips, which provide added comfort for the end user. The hang hole on the handle makes for easy storage.