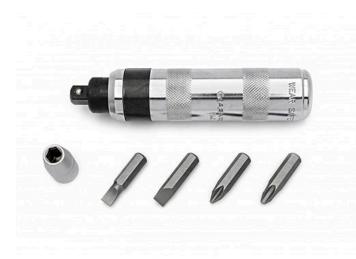

## Details

Set is standard 3/8" square drive and includes a 3/8" Square Drive Adapter for 5/16" hex bits. Four-bit set includes No. 2 and No. 3 Phillips bits and 5/16" and 9/32" slotted bits. Free frozen bolts and screws by twisting the tool in the direction of the rotation and holding while striking with a hammer. Reverse action to tighten bolts. Perfect for use with R&R Bedknife Screw Driver Tools. 6 piece set.

- Includes: 3/8" Square Drive Adapter, No. 2 & No. 3 Phillips bits, 5/16" & 9/32" , Slotted Bits
- 6 Piece Set
- Ideal Used with R&R Bedknife Screw Driver Tools