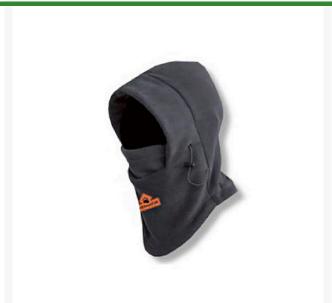

## **Details**

Keep your head and neck protected from the cold with the multi-configuration balaclava with built-in Heat Pax Mini Warmer pockets. Wear it as a neck warmer, face mask, hood or hood with mask depending on the temperature and your needs. Made of soft, durable, 100% poly-fleece with black cotton-poly elastic trim for a snug fit. Includes 1 pair Heat Pax Mini/Hand Warmers. One size fits all. Black.