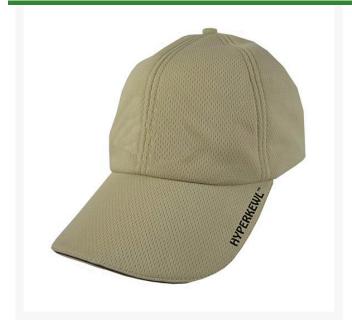

## **Evaporative Cooling Cap**

RTN6594

## **Details**

This evaporative cooling cap is designed specifically for people working outdoors to provide 5-10 hours of cooling relief. The 6 panel cap features mesh vents of HyperKewl material integrated directly into the hat inner panels for air circulation and a water repellent nylon liner. To activate, soak in water 1-2 minutes then twist. Low profile hook and loop for size adjustment. Durable and comfortable. One size. Khaki.

- Combined cooling relief and sun protection
- Provides 5-10 hours of cooling relief per soaking
- Soak in water 1-2 minutes to activate
- Mesh polyester outer with HyperKewl fabric inner and water repellent nylon liner
- Low Profile Hook and Loop size adjustment
- One size