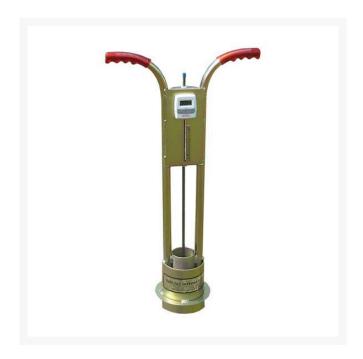

## **Turf-Tec Infiltrometer** RTT1015

## **Details**

Use the percolation rate of your turf to adjust irrigation rates, save water, and minimize runoff. Establishes infiltration rate in just 15 minutes so you can better determine irrigation times or when to aerify; where disease is likely to occur. Features include sturdy, welded construction, double ring cylinder for accuracy, case hardened cutter blades, saturn depth limiting ring, countdown timer with beeping alarm, quick on/ off switch, water level scale in inches and millimeters, and easy to read pointer. 33 " H x 17 " W x 7 " D.

- Establish turf percolation rate in just 15 minutes
- Sturdy, welded construction
- Double ring cylinder for accuracy
- Scale in inches and millimeters
- 33 in. H x 17 in. W x 7 in. D