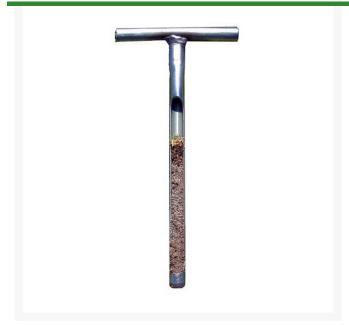

## **Details**

This small 1/2 in. (13mm) diameter stainless steel sampler extracts up to a 6 in. clean soil sample to inspect moisture content, root depth or any other physical characteristics. The 1/2 in. diameter is perfect for quick soil sampling on the golf course and athletic field without leaving behind a large hole. The rugged stainless steel construction allows collection without the worry of contamination from iron, copper or zinc. This small 1/2 in. x 8-1/2 in. (21.5 mm) tool easily fits in your pocket.

- Stainless Steel Soil Sampler
- 1/2 in. Diameter
- Removes Up to 6in Soil Sample
- 8-1/2 in Tall