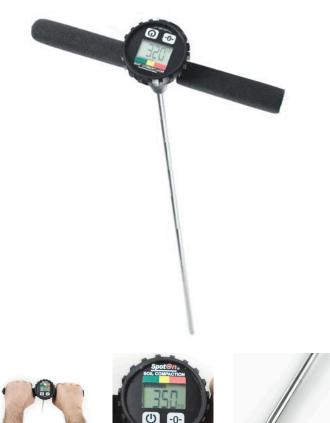

## **Spoton Digital Soil Compaction Tester/Penetrator** RTT1018

## Details

Test for hard pans in the soil. This digital tester uses an electronic force sensor that eliminates changing tip size for different soil types. With steady downward pressure, you can visually see any hard pans in the soil profile up to 24" (60 cm) deep. The LCD display reads the maximum PSI or kPa, plus shows compaction severity with a green/yellow/red color code. Rugged construction. Meets ASABE S313.3 Soil Compaction Standard.

- Able to test for hard pans in the soil
- Visually see any hard pans in the soil profile up to 24" (60 cm) deep
- Electronic force sensor elimates changing tip size in different soil types
- LCD display reads the max PSI or kPa
- Shows compaction severity with a green/yellow/red color code
- Heavy duty construction
- Meets ASABE S313.3 Soil Compaction Standard