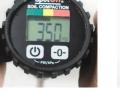

## Details

Test for hard pans in the soil. This digital tester uses an electronic force sensor that eliminates changing tip size for different soil types. With steady downward pressure, you can visually see any hard pans in the soil profile up to 24" (60 cm) deep. The LCD display reads the maximum PSI or kPa, plus shows compaction severity with a green/yellow/red color code. Rugged construction. Meets ASABE S313.3 Soil Compaction Standard.

- Able to test for hard pans in the soil
- Visually see any hard pans in the soil profile up to 24" (60 cm) deep
- Electronic force sensor elimates changing tip size in different soil types
- LCD display reads the max PSI or kPa
- Shows compaction severity with a green/yellow/red color code
- Heavy duty construction
- Meets ASABE S313.3 Soil Compaction Standard