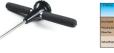

## **Spoton Digital Soil Compaction Tester/Penetrator** RTT1018

## Details

Test for hard pans in the soil. This digital tester uses an electronic force sensor that eliminates changing tip size for different soil types. With steady downward pressure, you can visually see any hard pans in the soil profile up to 24" (60 cm) deep. The LCD display reads the maximum PSI or kPa, plus shows compaction severity with a green/yellow/red color code. Rugged construction. Meets ASABE S313.3 Soil Compaction Standard.

- Able to test for hard pans in the soil
- Visually see any hard pans in the soil profile up to 24" (60 cm) deep
- Electronic force sensor elimates changing tip size in different soil types
- LCD display reads the max PSI or kPa
- Shows compaction severity with a green/yellow/red color code
- Heavy duty construction
- Meets ASABE S313.3 Soil Compaction Standard