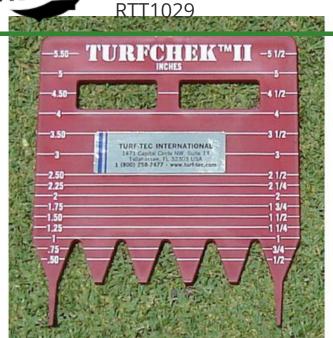

## **Details**

A rough grass height of cut gauge designed to easily measure taller grass in the field for actual mowing height from 1/2" to 5-1/2" (6mm to 60mm) tall. Simply push the 2 outside teeth into the soil then read the gauge in inches or metric for height of cut. Measures in 1/4" increments from 1/2" to 2-1/2" then 1/2" increments from 2-1/2" to 5-1/2" tall. On the other side, measures in 6 mm increments from 6 mm to 60 mm, then 12 mm increments from 60 to 132 mm tall. Ideal for athletic fields, infields and outfields, soccer, lacrosse and golf courses. High impact plastic. Inches and metric

- Height of Cut Gauge for Taller Grass for Mowing Height
- Measures Grass Height of Cut in 1/4in and 1/2in Increments
- Displays Inches on One Side, Millimeters on the Other Side
- Measures Grass Height of Cut in 6 ml and 12 mm Increments
- High Impact Plastic