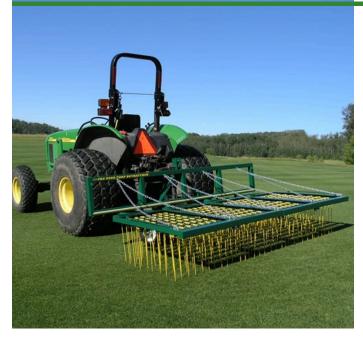

## **Woodbay FDS 9200 Turf Dethatcher**

RWB9200

## **Details**

Rake thatch on natural grass and relieve compaction allowing water, air and fertilizer to penetrate the root zone using lightweight, flexible, spring-loaded tines. Built for high-speed dethatch and turf preparation for overseeding, aerating and leveling infield materials. The 92" operating width makes it possible to complete an entire NFL football field in less than an hour. Easy mount, 3-point hitch. Four free-floating sections easily spread top dressing. Hardened, vibrating steel tines are flexibile enough to bend, not break, while effectively loosening thatch.

## **Specifications**

Manufacturer Woodbay Turf

> Technologies 92 in (234cm)

**Application Width** 16 in

Length

Tires 4.10 x 3.5 Pneumatic

Weight (lbs) 500 lb