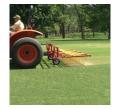

## **Details**

Rake thatch on natural grass and relieve compaction allowing water, air and fertilizer to penetrate the root zone using lightweight, flexible, spring-loaded tines. Built for high-speed dethatch and turf preparation for overseeding, aerating and leveling infield materials. The 92" operating width makes it possible to complete an entire NFL football field in less than an hour. Easy mount, 3-point hitch. Four free-floating sections easily spread top dressing. Hardened, vibrating steel tines are flexibile enough to bend, not break, while effectively loosening thatch.

## **Specifications**

Manufacturer Woodbay Turf

> Technologies 92 in (234cm)

**Application Width** 16 in

Length

Tires 4.10 x 3.5 Pneumatic

Weight (lbs) 500 lb