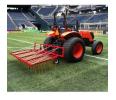

## **Woodbay FDS 9200 Turf Dethatcher**

RWB9200

## **Details**

Rake thatch on natural grass and relieve compaction allowing water, air and fertilizer to penetrate the root zone using lightweight, flexible, spring-loaded tines. Built for high-speed dethatch and turf preparation for overseeding, aerating and leveling infield materials. The 92" operating width makes it possible to complete an entire NFL football field in less than an hour. Easy mount, 3-point hitch. Four free-floating sections easily spread top dressing. Hardened, vibrating steel tines are flexibile enough to bend, not break, while effectively loosening thatch.