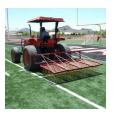

## **Details**

Rake thatch on natural grass and relieve compaction allowing water, air and fertilizer to penetrate the root zone using lightweight, flexible, spring-loaded tines. Built for high-speed dethatch and turf preparation for overseeding, aerating and leveling infield materials. The 92" operating width makes it possible to complete an entire NFL football field in less than an hour. Easy mount, 3-point hitch. Four free-floating sections easily spread top dressing. Hardened, vibrating steel tines are flexibile enough to bend, not break, while effectively loosening thatch.

## **Specifications**

Manufacturer Woodbay Turf

> Technologies 92 in (234cm)

**Application Width** 16 in

Length

Tires 4.10 x 3.5 Pneumatic

Weight (lbs) 500 lb