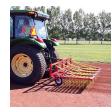

## **Details**

Rake thatch on natural grass and relieve compaction allowing water, air and fertilizer to penetrate the root zone using lightweight, flexible, spring-loaded tines. Built for high-speed dethatch and turf preparation for overseeding, aerating and leveling infield materials. The 92" operating width makes it possible to complete an entire NFL football field in less than an hour. Easy mount, 3-point hitch. Four free-floating sections easily spread top dressing. Hardened, vibrating steel tines are flexibile enough to bend, not break, while effectively loosening thatch.

## **Specifications**

Manufacturer Woodbay Turf

> Technologies 92 in (234cm)

**Application Width** 16 in

Length

Tires 4.10 x 3.5 Pneumatic

Weight (lbs) 500 lb