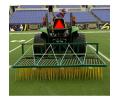

## **Woodbay FDS 9200 Turf Dethatcher**

RWB9200

## **Details**

Rake thatch on natural grass and relieve compaction allowing water, air and fertilizer to penetrate the root zone using lightweight, flexible, spring-loaded tines. Built for high-speed dethatch and turf preparation for overseeding, aerating and leveling infield materials. The 92" operating width makes it possible to complete an entire NFL football field in less than an hour. Easy mount, 3-point hitch. Four free-floating sections easily spread top dressing. Hardened, vibrating steel tines are flexibile enough to bend, not break, while effectively loosening thatch.