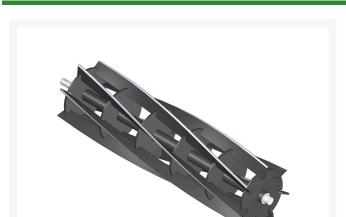

# Reel - 7 Blade RH R25270-7

### **Details**

R&R Reel blades are manufactured from high carbon-boron alloy steel and then hardened to RC46-49 to match the temper of our bedknives and original equipment bedknives. All R&R Reels are cylindrically ground on bearing surfaces and then relief ground. Reels are then precision computer balanced for extended bearing and reel life. R&R Products Reels are guaranteed against defects in material and workmanship for the life of the reel under normal use.

- High Carbon-Boron Alloy Steel
- Cylindrically Ground on Bearing Surfaces
- Precision Computer Balanced