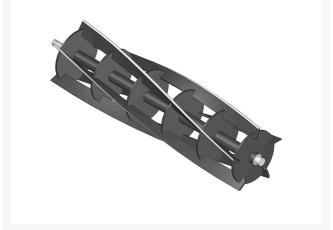

## Reel - 5 Blade LH

R25271-5

## Details

R&R Reel blades are manufactured from high carbon-boron alloy steel and then hardened to RC46-49 to match the temper of our bedknives and original equipment bedknives. All R&R Reels are cylindrically ground on bearing surfaces and then relief ground. Reels are then precision computer balanced for extended bearing and reel life. R&R Products Reels are guaranteed against defects in material and workmanship for the life of the reel under normal use.

- High Carbon-Boron Alloy Steel
- Cylindrically Ground on Bearing Surfaces
- Precision Computer Balanced

Specifications

Manufacturer

**R&R** Products