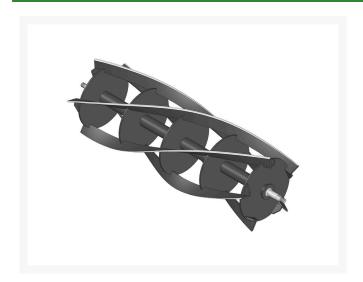

# **Reel - 5 Blade** R26-2400

#### **Details**

R&R Reel blades are manufactured from high carbon-boron alloy steel and then hardened to RC46-49 to match the temper of our bedknives and original equipment bedknives. All R&R Reels are cylindrically ground on bearing surfaces and then relief ground. Reels are then precision computer balanced for extended bearing and reel life. R&R Products Reels are guaranteed against defects in material and workmanship for the life of the reel under normal use.

- High Carbon-Boron Alloy Steel
- Cylindrically Ground on Bearing Surfaces
- Precision Computer Balanced