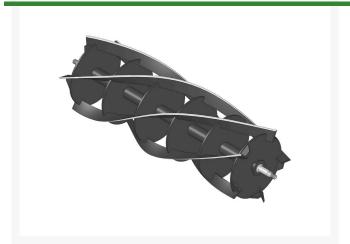

### **Details**

R&R Reel blades are manufactured from high carbon-boron alloy steel and then hardened to RC46-49 to match the temper of our bedknives and original equipment bedknives. All R&R Reels are cylindrically ground on bearing surfaces and then relief ground. Reels are then precision computer balanced for extended bearing and reel life. R&R Products Reels are guaranteed against defects in material and workmanship for the life of the reel under normal use.

- High Carbon-Boron Alloy Steel
- Cylindrically Ground on Bearing Surfaces
- Precision Computer Balanced