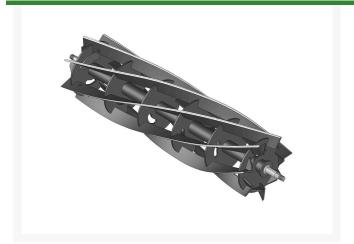

## **Reel - 7 Blade** R26-2700

## **Details**

R&R Reel blades are manufactured from high carbon-boron alloy steel and then hardened to RC46-49 to match the temper of our bedknives and original equipment bedknives. All R&R Reels are cylindrically ground on bearing surfaces and then relief ground. Reels are then precision computer balanced for extended bearing and reel life. R&R Products Reels are guaranteed against defects in material and workmanship for the life of the reel under normal use.

- High Carbon-Boron Alloy Steel
- Cylindrically Ground on Bearing Surfaces
- Precision Computer Balanced