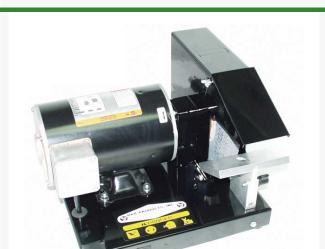

## **Mower Blade Grinder - 220V** R273

## **Details**

1/2 HP motor to sharpen right or left hand blades. Height adjustment sets desired angle and accomodates for blades of various thickness. Totally enclosed, direct drive motor for increased reliability. Premium grade wheel. Heavy duty fully supported work table. Blade balancer, safety glasses and dresser block included.

- Sharpens right or left hand blades
- Enclosed direct-drive 1/2 HP motor
- Height adjustment sets angle
- Accommodates blades of various thicknesses
- Premium grade wheel
- Heavy-duty work table
- Blade balancer, safety glasses and dresser block included
- 220 V