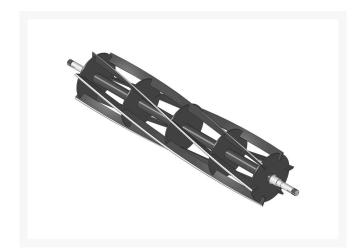

# Reel - 6 Blade 8 Dia

#### **Details**

R&R Reel blades are manufactured from high carbon-boron alloy steel and then hardened to RC46-49 to match the temper of our bedknives and original equipment bedknives. All R&R Reels are cylindrically ground on bearing surfaces and then relief ground. Reels are then precision computer balanced for extended bearing and reel life. R&R Products Reels are guaranteed against defects in material and workmanship for the life of the reel under normal use.

- High Carbon-Boron Alloy Steel
- Cylindrically Ground on Bearing Surfaces
- Precision Computer Balanced