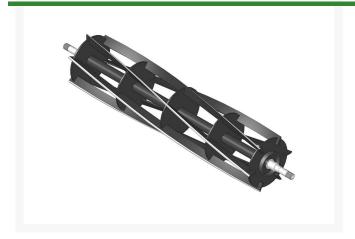

## Reel - 6 Blade 8 Dia w/Extended Shaft

R2772-1

## **Details**

R&R Reel blades are manufactured from high carbon-boron alloy steel and then hardened to RC46-49 to match the temper of our bedknives and original equipment bedknives. All R&R Reels are cylindrically ground on bearing surfaces and then relief ground. Reels are then precision computer balanced for extended bearing and reel life. R&R Products Reels are guaranteed against defects in material and workmanship for the life of the reel under normal use.

- High Carbon-Boron Alloy Steel
- Cylindrically Ground on Bearing Surfaces
- Precision Computer Balanced