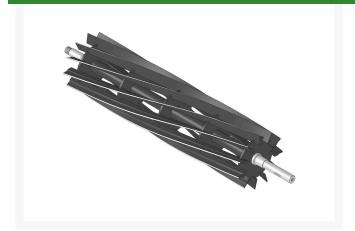

## **Reel - 11 Blade** R2810444

## **Details**

R&R Reel blades are manufactured from high carbon-boron alloy steel and then hardened to RC46-49 to match the temper of our bedknives and original equipment bedknives. All R&R Reels are cylindrically ground on bearing surfaces and then relief ground. Reels are then precision computer balanced for extended bearing and reel life. R&R Products Reels are guaranteed against defects in material and workmanship for the life of the reel under normal use.

- High Carbon-Boron Alloy Steel
- Cylindrically Ground on Bearing Surfaces
- Precision Computer Balanced