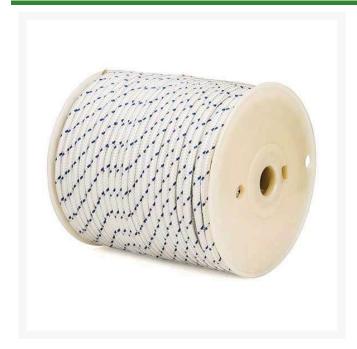

## Premium Starter Rope - #3.5 - 16/C - 7/64in - White/Blue 200ft

## **Details**

This premium diamond braid cord with 16 strand outer wrap creates a smooth cord surface for longer wear-resistance from abrasion and reduced stretching. Use size 3.5 for trimmers and small 2-cycle engines. Size 4 and 4.5, used on chainsaws and larger 2-cycle engines. Size 5 and 5.5 used for most 4-cycle pushmower smaller engines. Size 6 used for 4-cycle pushmower large engines. High quality original manufacturer grade. Made in Germany. White/Blue. 16/C. 200' Reel.

## **Specifications**

Manufacturer R&R Products

Length 200 ft Rope Diameter .44 in

**TURF Handels GmbH** 

Am Hartboden 48 Gratkorn, 8101 +43 3124 29064-17

https://turf.rrproducts.com/