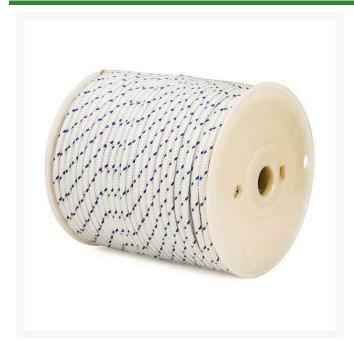

## Premium Starter Rope - #5.5 - 16/C - 11/64 - White/Blue - 200ft

## **Details**

This premium diamond braid cord with 16 strand outer wrap creates a smooth cord surface for longer wear-resistance from abrasion and reduced stretching. Use size 3.5 for trimmers and small 2-cycle engines. Size 4 and 4.5, used on chainsaws and larger 2-cycle engines. Size 5 and 5.5 used for most 4-cycle pushmower smaller engines. Size 6 used for 4-cycle pushmower large engines. High quality original manufacturer grade. Made in Germany. White/Blue. 16/C. 200' Reel.

## **Specifications**

Manufacturer R&R Products

Length 200 ft Rope Diameter .17 in

**TURF Handels GmbH** 

Am Hartboden 48 Gratkorn, 8101 +43 3124 29064-17

https://turf.rrproducts.com/