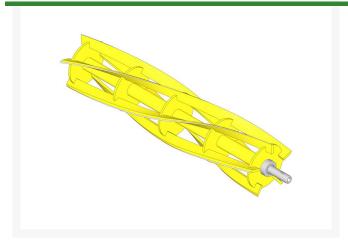

## Reel - 5 Blade Heavy Duty LH

R301506

## **Details**

R&R Reel blades are manufactured from high carbon-boron alloy steel and then hardened to RC46-49 to match the temper of our bedknives and original equipment bedknives. All R&R Reels are cylindrically ground on bearing surfaces and then relief ground. Reels are then precision computer balanced for extended bearing and reel life. R&R Products Reels are guaranteed against defects in material and workmanship for the life of the reel under normal use.

- High Carbon-Boron Alloy Steel
- Cylindrically Ground on Bearing Surfaces
- Precision Computer Balanced