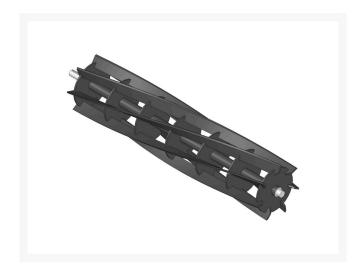

# Reel - 7 Blade LH - 30

R30271-7

#### **Details**

R&R Reel blades are manufactured from high carbon-boron alloy steel and then hardened to RC46-49 to match the temper of our bedknives and original equipment bedknives. All R&R Reels are cylindrically ground on bearing surfaces and then relief ground. Reels are then precision computer balanced for extended bearing and reel life. R&R Products Reels are guaranteed against defects in material and workmanship for the life of the reel under normal use.

- High Carbon-Boron Alloy Steel
- Cylindrically Ground on Bearing Surfaces
- Precision Computer Balanced