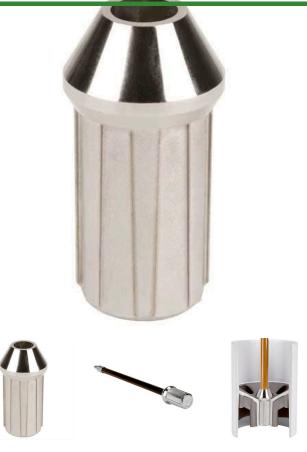

## **Details**

Die cast zinc ferrule with external grooved design is precision engineered to fit our cup for a tigher, straighter fit. Unique internal ribs allow you to replace ferrules without the need of glue. The ribs will automatically "seat" with grip-tight performance. Fits standard or tournament poles.

- Die-cast nickel plated, chrome fluted ferrules
- Ferrules engineered for straight fit
- Internal grove design allows replacement without glue

**Replaces** 

R&R Products R315A

**Specifications** 

Manufacturer R&R Products