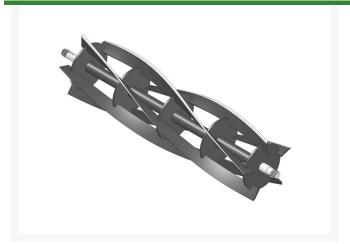

## Reel - 5 Blade R101265

## **Details**

R&R Reel blades are manufactured from high carbon-boron alloy steel and then hardened to RC46-49 to match the temper of our bedknives and original equipment bedknives. All R&R Reels are cylindrically ground on bearing surfaces and then relief ground. Reels are then precision computer balanced for extended bearing and reel life. R&R Products Reels are guaranteed against defects in material and workmanship for the life of the reel under normal use.

- High Carbon-Boron Alloy Steel
- Cylindrically Ground on Bearing Surfaces
- Precision Computer Balanced