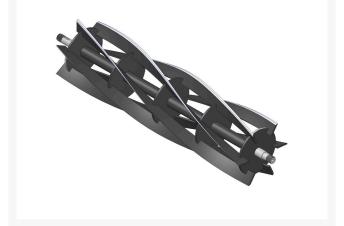

R101266

Reel - 6 Blade

## Details

R&R Reel blades are manufactured from high carbon-boron alloy steel and then hardened to RC46-49 to match the temper of our bedknives and original equipment bedknives. All R&R Reels are cylindrically ground on bearing surfaces and then relief ground. Reels are then precision computer balanced for extended bearing and reel life. R&R Products Reels are guaranteed against defects in material and workmanship for the life of the reel under normal use.

- High Carbon-Boron Alloy Steel
- Cylindrically Ground on Bearing Surfaces
- Precision Computer Balanced

Specifications

Manufacturer

**R&R** Products