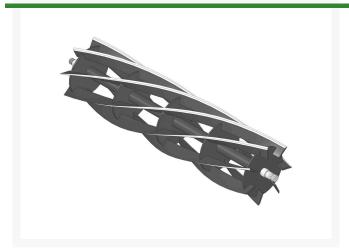

## Reel - 7 Blade LH R101269

## **Details**

R&R Reel blades are manufactured from high carbon-boron alloy steel and then hardened to RC46-49 to match the temper of our bedknives and original equipment bedknives. All R&R Reels are cylindrically ground on bearing surfaces and then relief ground. Reels are then precision computer balanced for extended bearing and reel life. R&R Products Reels are guaranteed against defects in material and workmanship for the life of the reel under normal use.

- High Carbon-Boron Alloy Steel
- Cylindrically Ground on Bearing Surfaces
- Precision Computer Balanced