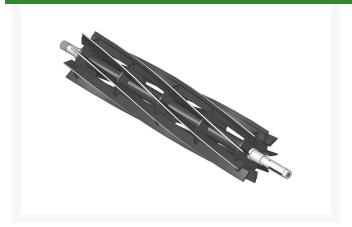

# Reel - 9 Blade R101280

#### **Details**

R&R Reel blades are manufactured from high carbon-boron alloy steel and then hardened to RC46-49 to match the temper of our bedknives and original equipment bedknives. All R&R Reels are cylindrically ground on bearing surfaces and then relief ground. Reels are then precision computer balanced for extended bearing and reel life. R&R Products Reels are guaranteed against defects in material and workmanship for the life of the reel under normal use.

- High Carbon-Boron Alloy Steel
- Cylindrically Ground on Bearing Surfaces
- Precision Computer Balanced