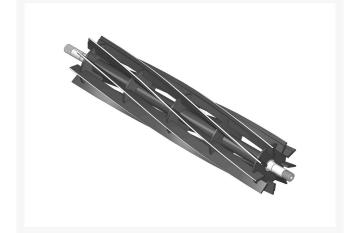

## **Reel - 9 Blade** R101284

#### Details

R&R Reel blades are manufactured from high carbon-boron alloy steel and then hardened to RC46-49 to match the temper of our bedknives and original equipment bedknives. All R&R Reels are cylindrically ground on bearing surfaces and then relief ground. Reels are then precision computer balanced for extended bearing and reel life. R&R Products Reels are guaranteed against defects in material and workmanship for the life of the reel under normal use.

- High Carbon-Boron Alloy Steel
- Cylindrically Ground on Bearing Surfaces
- Precision Computer Balanced