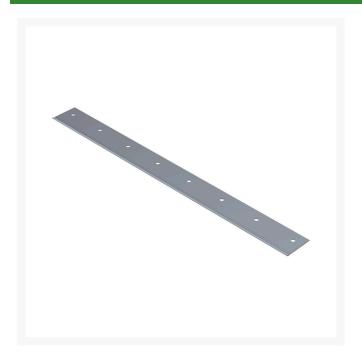

# Bedknife - Thin 1/8 R101292

#### **Details**

R&R Bedknives are manufactured from high carbon-boron alloy steel and then hardened to RC46-49 to match the temper of our reel blades and original equipment reels. Bedknives are surface ground on the top and front edge and straightened three times before being packaged with oil for rust prevention. All R&R Bedknives now have an increased front edge grind for added life. All R&R Bedknives are guaranteed against defects in material and workmanship under normal use for the life of the part.

- Manufactured from high carbon-boron alloy steel
- Hardened to match the temper of our reel blades and original equipment reels
- Lifetime Guaranteed\*