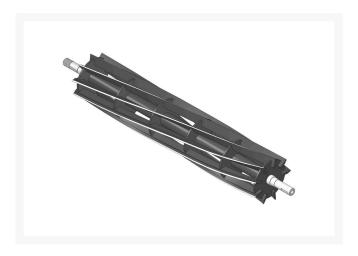

## **Details**

R&R Reel blades are manufactured from high carbon-boron alloy steel and then hardened to RC46-49 to match the temper of our bedknives and original equipment bedknives. All R&R Reels are cylindrically ground on bearing surfaces and then relief ground. Reels are then precision computer balanced for extended bearing and reel life. R&R Products Reels are guaranteed against defects in material and workmanship for the life of the reel under normal use.

- High Carbon-Boron Alloy Steel
- Cylindrically Ground on Bearing Surfaces
- Precision Computer Balanced