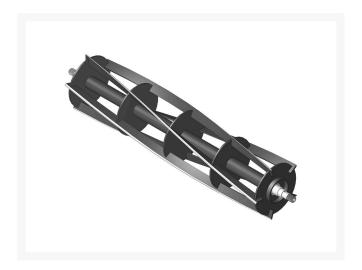

## **Details**

R&R Reel blades are manufactured from high carbon-boron alloy steel and then hardened to RC46-49 to match the temper of our bedknives and original equipment bedknives. All R&R Reels are cylindrically ground on bearing surfaces and then relief ground. Reels are then precision computer balanced for extended bearing and reel life. R&R Products Reels are guaranteed against defects in material and workmanship for the life of the reel under normal use.

- High Carbon-Boron Alloy Steel
- Cylindrically Ground on Bearing Surfaces
- Precision Computer Balanced