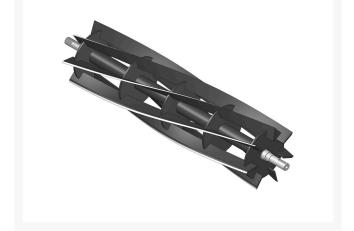

R101298

Reel - 7 Blade

## Details

R&R Reel blades are manufactured from high carbon-boron alloy steel and then hardened to RC46-49 to match the temper of our bedknives and original equipment bedknives. All R&R Reels are cylindrically ground on bearing surfaces and then relief ground. Reels are then precision computer balanced for extended bearing and reel life. R&R Products Reels are guaranteed against defects in material and workmanship for the life of the reel under normal use.

- High Carbon-Boron Alloy Steel
- Cylindrically Ground on Bearing Surfaces
- Precision Computer Balanced

Specifications

Manufacturer

**R&R** Products