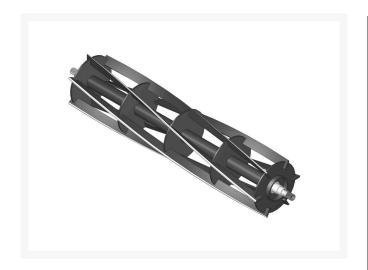

## **Details**

R&R Reel blades are manufactured from high carbon-boron alloy steel and then hardened to RC46-49 to match the temper of our bedknives and original equipment bedknives. All R&R Reels are cylindrically ground on bearing surfaces and then relief ground. Reels are then precision computer balanced for extended bearing and reel life. R&R Products Reels are guaranteed against defects in material and workmanship for the life of the reel under normal use.

- High Carbon-Boron Alloy Steel
- Cylindrically Ground on Bearing Surfaces
- Precision Computer Balanced

## Replaces

Brouwer 101297

## **Specifications**

Manufacturer R&R Products

## **Fits Models**

Brouwer 3/5/7 Gang Mower

**TURF Handels GmbH** Am Hartboden 48 Gratkorn, 8101 +43 3124 29064-17

https://turf.rrproducts.com/