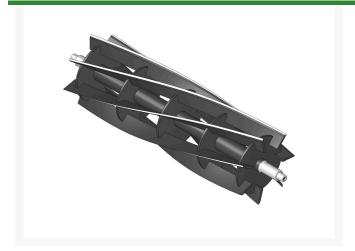

## **Reel - 7 Blade** R101329

## **Details**

R&R Reel blades are manufactured from high carbon-boron alloy steel and then hardened to RC46-49 to match the temper of our bedknives and original equipment bedknives. All R&R Reels are cylindrically ground on bearing surfaces and then relief ground. Reels are then precision computer balanced for extended bearing and reel life. R&R Products Reels are guaranteed against defects in material and workmanship for the life of the reel under normal use.

- High Carbon-Boron Alloy Steel
- Cylindrically Ground on Bearing Surfaces
- Precision Computer Balanced