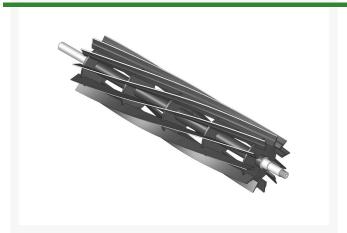

## **Reel - 11 Blade** R101350

## **Details**

R&R Reel blades are manufactured from high carbon-boron alloy steel and then hardened to RC46-49 to match the temper of our bedknives and original equipment bedknives. All R&R Reels are cylindrically ground on bearing surfaces and then relief ground. Reels are then precision computer balanced for extended bearing and reel life. R&R Products Reels are guaranteed against defects in material and workmanship for the life of the reel under normal use.

- High Carbon-Boron Alloy Steel
- Cylindrically Ground on Bearing Surfaces
- Precision Computer Balanced