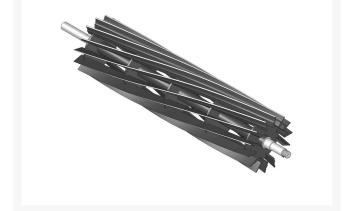

# Reel - 14 Blade R101351

### Details

R&R Reel blades are manufactured from high carbon-boron alloy steel and then hardened to RC46-49 to match the temper of our bedknives and original equipment bedknives. All R&R Reels are cylindrically ground on bearing surfaces and then relief ground. Reels are then precision computer balanced for extended bearing and reel life. R&R Products Reels are guaranteed against defects in material and workmanship for the life of the reel under normal use.

- High Carbon-Boron Alloy Steel
- Cylindrically Ground on Bearing Surfaces
- Precision Computer Balanced