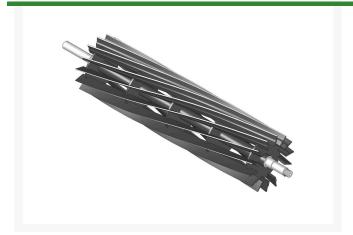

## **Reel - 14 Blade** R101356

## **Details**

R&R Reel blades are manufactured from high carbon-boron alloy steel and then hardened to RC46-49 to match the temper of our bedknives and original equipment bedknives. All R&R Reels are cylindrically ground on bearing surfaces and then relief ground. Reels are then precision computer balanced for extended bearing and reel life. R&R Products Reels are guaranteed against defects in material and workmanship for the life of the reel under normal use.

- High Carbon-Boron Alloy Steel
- Cylindrically Ground on Bearing Surfaces
- Precision Computer Balanced