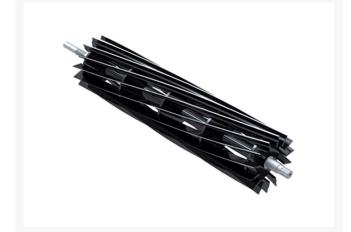

## **Reel - 14 Blade** R101357

#### Details

R&R Reel blades are manufactured from high carbon-boron alloy steel and then hardened to RC46-49 to match the temper of our bedknives and original equipment bedknives. All R&R Reels are cylindrically ground on bearing surfaces and then relief ground. Reels are then precision computer balanced for extended bearing and reel life. R&R Products Reels are guaranteed against defects in material and workmanship for the life of the reel under normal use.

- High Carbon-Boron Alloy Steel
- Cylindrically Ground on Bearing Surfaces
- Precision Computer Balanced