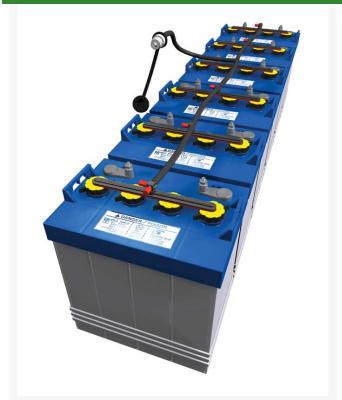

## **Details**

Never touch a battery or remove a cap again! This Automatic Watering System installs in just five minutes to eliminate the difficult task of maintaining battery water levels in golf carts and utility vehicles. This system consists of automatic shut-off valves mounted in each battery cell, interconnected with tubing. Multiple batteries are filled from a single connection. Eliminate the task for those hard to reach batteries. Top-off batteries in 30 seconds with a simple snap on/snap off quick coupler water connection to your filler hose. You cannot over-fill or under-fill the batteries! Save labor costs, prevent safety hazards and extend battery life. Materials are acid and temperature resistant. 5 year manufacturers warranty. This is the safest, easiest and most efficient way to water your batteries. Choose either the 6' hand squeeze bulb filler tube for a distilled water container or the 20' regulated supply hose with quick coupler, flow indicator and pressure regulator, to connect directly to a hose bib. Pumps sold separately.