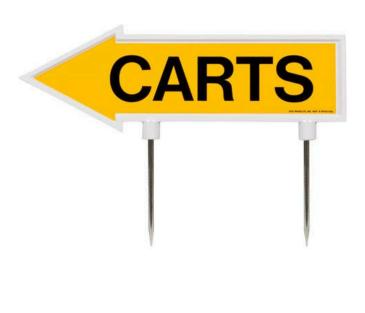

## **15" Arrow Sign - "Carts" - Yellow with Black** RP10000

## Details

R&R 15" x 4" direction arrows are made of durable cast aluminum with two, 5 1/2" replaceable stakes. Decal on both sides. "Carts" Yellow / black.

- Durable
- Replaceable stakes
- Decal on both sides

## Specifications

Manufacturer Color Dimensions Material R&R Products Yellow / Black 15 x 4 in Cast Aluminum

**Replacement Parts** 

RP10000DL

RP10000DR

RP10015

Decal - Left Carts Yellow/Black Decal - Right Carts Yellow/Black Steel Stake - 5-1/2