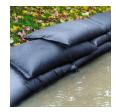

## **Details**

Quick Dams activate and grow to 3.5 inch high sandbag in minutes with a contained super absorbent powder that swells and gels when wet. Compact, lightweight, ready to use and no sand needed. Simply place in the path of problem water and watch a Quick Dam quickly absorb 4 gallons of water. Easily stacks in brick or pyramid formation to build a retaining wall. Provides continuous protection for several months, if needed. Not for salt water use. Reusable. Environmentally friendly. Black. Bag / 6.

- Self activated bags contain and divert water
- Each bag absorbs 4 gallons of water in 10 minutes
- Bags contain a super absorbent powder that gels water
- Leave in place up to 8 months for ongoing protection
- Stack in brick or pyramid formation to create protective barrier
- Use through the winter for thaw protection
- Non-hazardous, non-toxic, environmentally friendly
- Great for use on golf courses and athletic fields
- Reusable