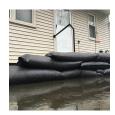

## **Details**

Quick Dams activate and grow to 3.5 inch high sandbag in minutes with a contained super absorbent powder that swells and gels when wet. Compact, lightweight, ready to use and no sand needed. Simply place in the path of problem water and watch a Quick Dam quickly absorb 4 gallons of water. Easily stacks in brick or pyramid formation to build a retaining wall. Provides continuous protection for several months, if needed. Not for salt water use. Reusable. Environmentally friendly. Black. Bag / 6.

- Self activated bags contain and divert water
- Each bag absorbs 4 gallons of water in 10 minutes
- Bags contain a super absorbent powder that gels water
- Leave in place up to 8 months for ongoing protection
- Stack in brick or pyramid formation to create protective barrier
- Use through the winter for thaw protection
- Non-hazardous, non-toxic, environmentally friendly
- Great for use on golf courses and athletic fields
- Reusable