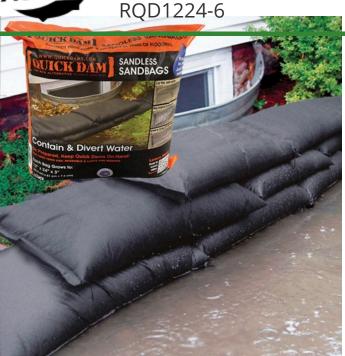

## Quick Dam Flood Bags - 12" x 24" - 6/Bag

## **Details**

Quick Dams activate and grow to 3.5 inch high sandbag in minutes with a contained super absorbent powder that swells and gels when wet. Compact, lightweight, ready to use and no sand needed. Simply place in the path of problem water and watch a Quick Dam quickly absorb 4 gallons of water. Easily stacks in brick or pyramid formation to build a retaining wall. Provides continuous protection for several months, if needed. Not for salt water use. Reusable. Environmentally friendly. Black. Bag / 6.

- Self activated bags contain and divert water
- Each bag absorbs 4 gallons of water in 10 minutes
- Bags contain a super absorbent powder that gels water
- Leave in place up to 8 months for ongoing protection
- Stack in brick or pyramid formation to create protective barrier
- Use through the winter for thaw protection
- Non-hazardous, non-toxic, environmentally friendly
- Great for use on golf courses and athletic fields
- Reusable