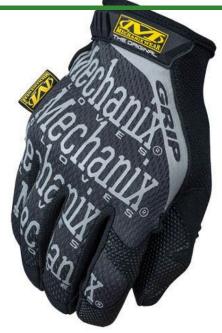

## **Mechanix Wear Original Grip Glove** R7057-

## **Details**

Work smarter, not harder with the Original Grip Glove. Designed by covering the synthetic leather palm, fingertips and thumb of the Original Glove with a sonic-welded, TPR dot pattern, allowing you to use strenuous effort when gripping. The dot pattern displaces liquid for better traction and rolls over to the top of the index finger and thumb for more intricate tasks. Stretch spandex material for a comfortable fit. Reinforcement panels in high wear areas for increased durability. Black.

- Supple 0.5mm synthetic leather palm for superior feel and pinpoint precision
- Form-fitting stretch Spandex creates a second-skin fit
- Thermal Plastic Rubber (TPR) closure for a secure fit to the wrist
- Machine washable