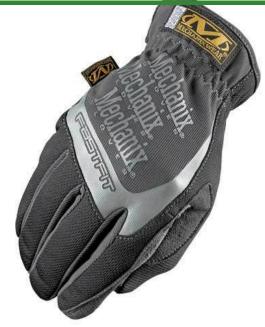

### Details

The FastFit Glove is a toolbox must-have for everyday jobs. Continuous stretch panels between fingers provide a snug fit while the elastic cuff offers easy on/off flexibility. Synthetic leather wraps from the palm around to the thumb and index finger for increased protection and better wear when handling tools. Hands stay cool, dry and comfortable with moisture-wicking material around the wrist, thumb and fingers.

- Moisture-wicking TrekDry at wrist, thumb and fingers
- Synthetic leather palm for increased protection